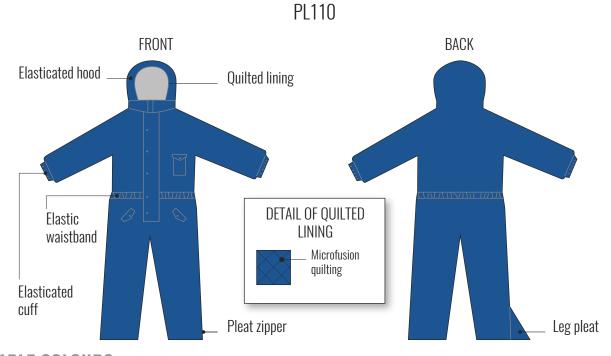

### **PARTS**

Front zipper:

1 double slider zip

Leg pleat zipper:

2 coil zips

Hood fastner:

1.5 plastic snaps

Front fastners:

4 serviceable plastic snaps, 1 decorative fastner

Pocket fastners:

3 plastic snaps

Cuff bands:

nds: 10 mm wide white elastic band

Hood drawstring: cotton cord

Waist band: Waist lining elastic band: 20 mm wide white elastic band

10 mm wide white elastic band

## **DESCRIPTION**

This PPE corresponds to a one-piece quilted weatherproof garment that fully covers the body down to the wrists and ankles.

The yoke and sleeves consist of one piece. It fastens down the front from the neckline down to the rise by means of a double slider zipper. The sleeves have windbreaker elastic cuffs. The zipper is protected by 45 mm double storm flaps that fasten with 5 snaps.

At waist height the interior houses a 20 mm elastic band for a closer fit.

At a height of 30 cm, at the bottom exterior side of each leg, there is a zippered opening with a pleat that goes down to the bottom and fastens by means of a zipper, to facilitate putting the garment on.

The neckline is attached to a roll-away hood that adjusts with an elastic band.

The bottom front has two reach-through pockets with storm flaps that fasten with snaps. In addition, the top of the left front panel includes a patch pocket with flap and snap fastenings. The entire garment is fully quilted.