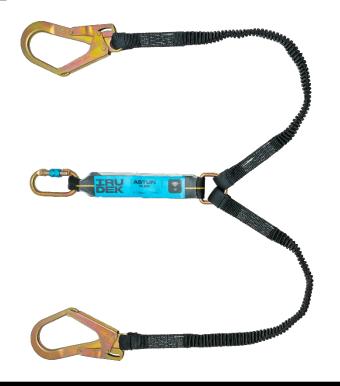

## **ASTUN-FLEX 398**

These energy absorbers with elastic polyester webbing (45mm) have been designed for comfort and increased equipment resistance, thanks to their elastic and retractable function.

Designed to withstand falls. Reduces fall impact below 6 kN.

| Standard             | VG11.063                     |
|----------------------|------------------------------|
| Longitude (m)        | 140-180 cm                   |
| Maximum load         | 140 Kg                       |
| Weight (kg)          | 1,78 Kg                      |
| Diameter (mm)        | 11 mm                        |
| Carabiner            | 985 (18mm) + 2x<br>39 (50mm) |
| Static resistance    | 25 kN                        |
| Stopping<br>distance | 1 m                          |
| Lifetime<br>(years)  | 10 of use + 2 of storage     |

## Materials

Energy absorber Polyester

Carabiner Steel